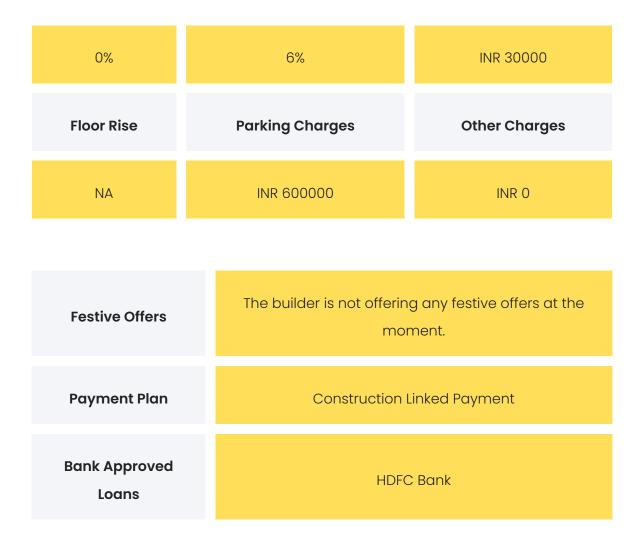

### COMMERCIALS

| Configuration | Rate Per<br>Sqft | Agreement<br>Value | Box Price                   |
|---------------|------------------|--------------------|-----------------------------|
| 2 ВНК         | INR<br>34249.39  | INR 12160000       | INR 12800000 to<br>15850000 |

**Disclaimer:** Prices mentioned are approximate value and subject to change.

| GST Stamp Duty Registration |
|-----------------------------|
|-----------------------------|