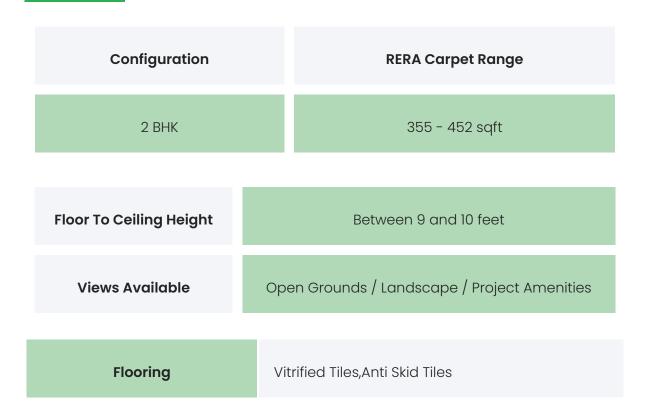

### PROJECT & AMENITIES

| Time Line                     | Size      | Typography |
|-------------------------------|-----------|------------|
| Completed on 30th April, 2021 | 1704 Sqmt | 2 BHK      |

### FLAT INTERIORS

| Joinery, Fittings & Fixtures | Sanitary Fittings,Kitchen Platform,Light<br>Fittings,Stainless Steel Sink,Concealed copper<br>wiring,Electrical Sockets / Switch Boards |
|------------------------------|-----------------------------------------------------------------------------------------------------------------------------------------|
| Finishing                    | Luster Finish Paint,Anodized Aluminum / UPVC<br>Window Frames,Laminated flush doors,Double<br>glazed glass windows                      |
| HVAC Service                 | Split / Box A/C Provision                                                                                                               |
| Technology                   | NA                                                                                                                                      |
| White Goods                  | NA                                                                                                                                      |