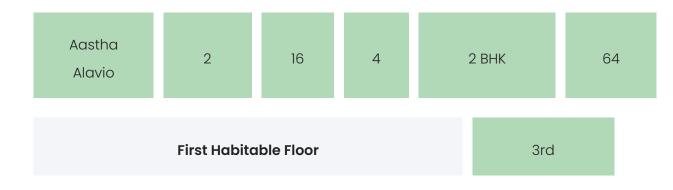

### **BUILDING LAYOUT**

| Number<br>Tower Name<br>of Lifts | Total<br>Floors | Flats<br>per<br>Floor | Configurations | Dwelling<br>Units |
|----------------------------------|-----------------|-----------------------|----------------|-------------------|
|----------------------------------|-----------------|-----------------------|----------------|-------------------|